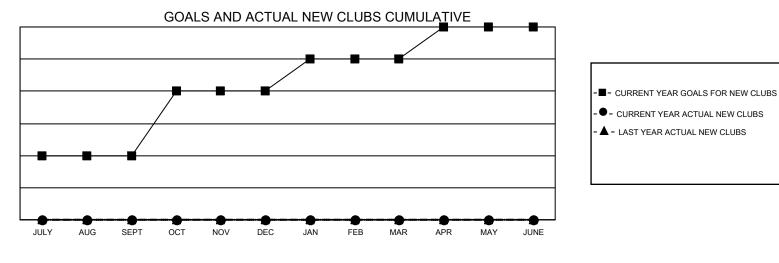

## GAT MONTHLY MEMBERSHIP PROGRESS REPORT

**Multiple District 3** 

LOCATION: OKLAHOMA

Results as of: 7/31/2022

| Clubs         |               |             |               | Members               |                           |                         |                                                    |  |
|---------------|---------------|-------------|---------------|-----------------------|---------------------------|-------------------------|----------------------------------------------------|--|
|               | RESULTS FOR   | R 2022-2023 |               | RESULTS FOR 2022-2023 |                           |                         |                                                    |  |
| QUARTER       | NEW CLUB GOAL | NEW CLUBS   | DROPPED CLUBS | QUARTER               | MEMBER GROWTH NET<br>GOAL | MEMBER GROWTH<br>ACTUAL | DROPPED<br>MEMBERS ACTUAL<br>(including transfers) |  |
| JULY/AUG/SEPT | 2             | 0           | 1             | JULY/AUG/SE           | PT 35                     | 13                      | 20                                                 |  |
| OCT/NOV/DEC   | 2             | 0           | 0             | OCT/NOV/DE            | C 35                      | 0                       | 0                                                  |  |
| JAN/FEB/MAR   | 1             | 0           | 0             | JAN/FEB/MAR           | 28                        | 0                       | 0                                                  |  |
| APR/MAY/JUNE  | 1             | 0           | 0             | APR/MAY/JUN           | NE 48                     | 0                       | 0                                                  |  |