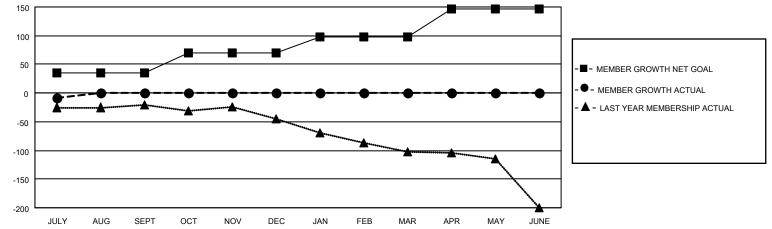

## GAT MONTHLY MEMBERSHIP PROGRESS REPORT

**Multiple District 3** 

LOCATION: OKLAHOMA

Results as of: 7/31/2022

| Clubs         |               |             |               | Members               |                           |                         |                                                    |  |
|---------------|---------------|-------------|---------------|-----------------------|---------------------------|-------------------------|----------------------------------------------------|--|
|               | RESULTS FOR   | R 2022-2023 |               | RESULTS FOR 2022-2023 |                           |                         |                                                    |  |
| QUARTER       | NEW CLUB GOAL | NEW CLUBS   | DROPPED CLUBS | QUARTER               | MEMBER GROWTH NET<br>GOAL | MEMBER GROWTH<br>ACTUAL | DROPPED<br>MEMBERS ACTUAL<br>(including transfers) |  |
| JULY/AUG/SEPT | 2             | 0           | 1             | JULY/AUG/SE           | PT 35                     | 13                      | 20                                                 |  |
| OCT/NOV/DEC   | 2             | 0           | 0             | OCT/NOV/DE            | C 35                      | 0                       | 0                                                  |  |
| JAN/FEB/MAR   | 1             | 0           | 0             | JAN/FEB/MAR           | 28                        | 0                       | 0                                                  |  |
| APR/MAY/JUNE  | 1             | 0           | 0             | APR/MAY/JUN           | NE 48                     | 0                       | 0                                                  |  |